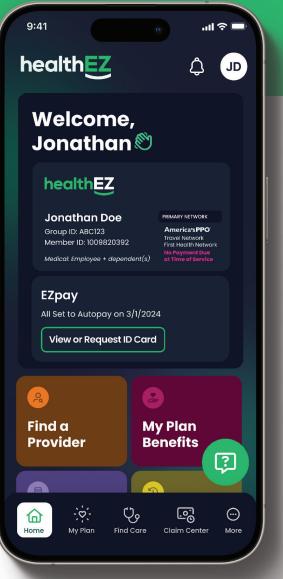

## **Manage your health** benefits without all the headaches

Download the free myHealthEZ app to view your benefits, manage and pay bills, locate care providers near you, and access your digital insurance cardright from your phone.

#### **Medical ID cards**

If you are new to the HealthEZ plan, keep an eye out for your medical ID card. Once you recieve that, you can setup your myHealthEZ account.

If you need a replacement card, log into to your myHealthEZ account and request a new card be printed and mailed, or access a digital copy directly to your device!

Dependents over the age of 19 can create their own myHealthEZ account to manage their plan and request a replacement ID card or access their ID card directly to their own devices.