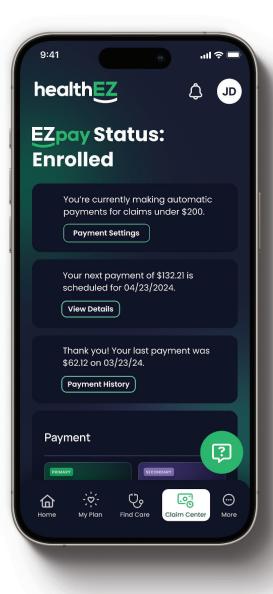

## EZpay

### Seamless online payments

EZpay is HealthEZ's online payment system that allows you to easily and quickly pay your portion of medical bills with your payment of choice, including credit and debit cards, and HSA accounts.

After you set up EZpay, we will notify you via email each time we process a bill of yours. Your options are:

- Approve Payment
- Decline Payment
- Do not respond

If you do not respond and have a card on file, EZpay will pay your portion automatically. The automatic payment is processed:

healthEz

- Two days for bills under \$250
- Five days for bills over \$250